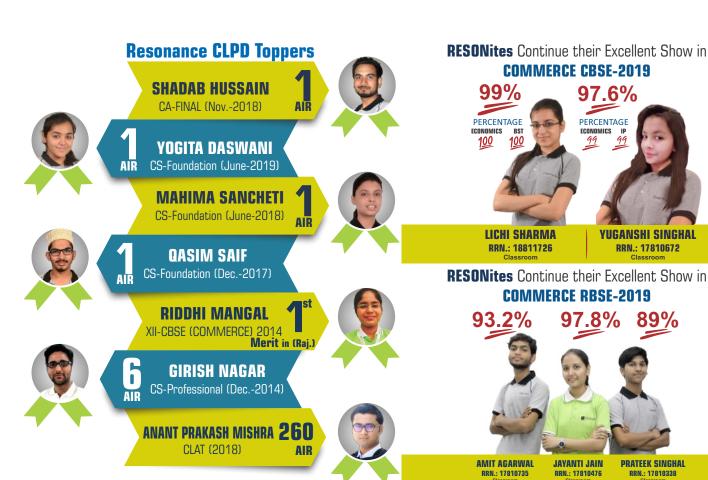

At Resonance, we value your dream and zeal to achieve success and we are equally keen in your success in the targeted competitive examination as you and your parents are. With this Mission, Resonance CLPD worked certainly hard in previous years to produce some stupendous result in various examinations which includes All India Rank (AIR) - 24, 37 in CA-IPCC, AIR-1, AIR-26 in CA-Final, AIR-6, 23 & 25 in CS-Professional, AIR-8, 24 in CS-Executive, AIR-1,2,7,8,9,10,11,12,13,14,15,17,18,19,21,22,23 & 25 in CS-Foundation and consecutively producing All India Rank (AIR)-1 in CS Foundation (Dec.-17 & June-2018,19), 1st Merit in Rajasthan in CBSE-XII (Commerce) and 1st Merit from Kota District in XII (Raj. Board, Kota District Toppers in Various exams. Followed by AIR-91, 260, 277, 511, 219(0BC), 443, 497(0BC) in CLAT.

# Resonance Prove Its LEADERSHIP !!! in CS-Foundation Exam

YOGITA DASWANI
Roll No. 18811204
Classroom Student
JUNE-2019

MAHIMA SANCHETI Roll No. 17813794 Classroom Student JUNE-2018

QASIM SAIF Roll No. 17813486 Classroom Student DEC.-2017